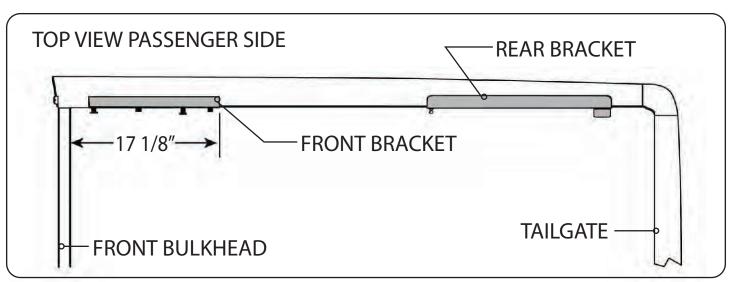

### **RE: Step 3 on the Quick Start Guide**

Measurement for the front mounting bracket is 17 1/8" from the back side of the bulkhead to the end of the bracket.

The fit of the cover to the truck bed is determined by the front mounting brackets. This measurement is a good starting point. Unfortunately not all truck beds are assembled 100% square, so some adjustments may be necessary after the cover is set on the truck.

Warning! Use only the rear two holes for clamps on the front bracket.

UnderCover, Inc. P.O. Box 620 Rogersville, MO 65742 (417) 753-8000 (866) 900-8800 www.undercoverinfo.com sales@undercoverinfo.com

> © 2010 UnderCover, Inc. All rights reserved.