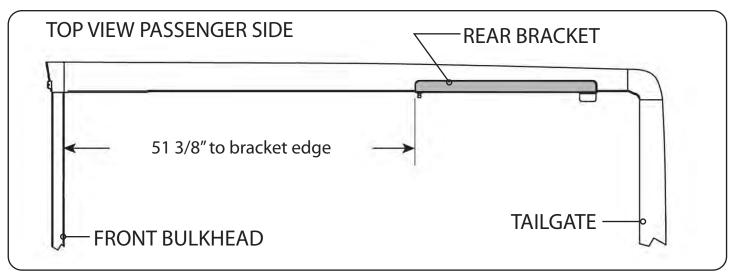

#### RE: Step 2 on the Quick Start Guide

Measurement for the rear mounting bracket is 51 3/8" from the back side of the bulkhead to the front edge of the bracket.