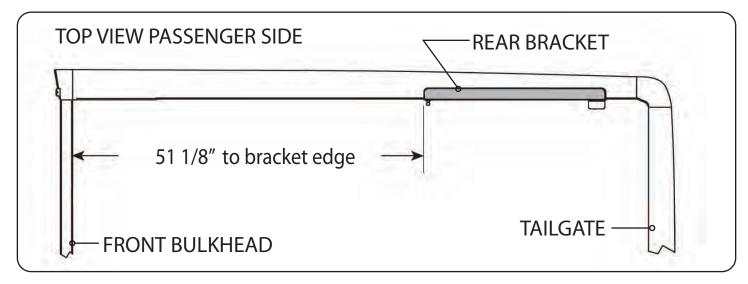

## RE: Step 2 on the Quick Start Guide

Measurement for the rear mounting bracket is 51 1/8" from the back side of the bulkhead to the front edge of the bracket.