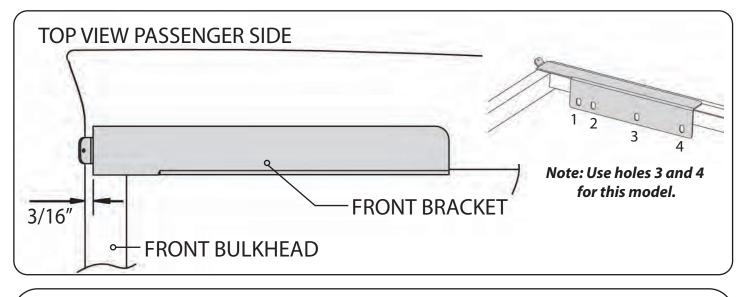

## **RE: Step 3 on the Quick Start Guide**

Measurement for the front mounting bracket is 3/16" from the front edge of the bracket to the front edge of the bulkhead.

The fit of the cover to the truck bed is determined by the front mounting brackets. This measurement is a good starting point. Unfortunately not all truck beds are assembled 100% square, so some adjustments may be necessary after the cover is set on the truck.