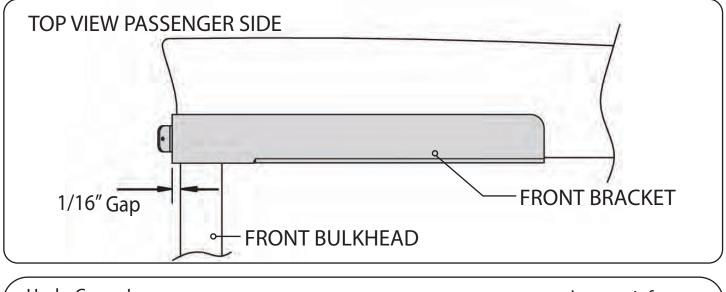

## RE: Step 3 on the Quick Start Guide

Measurement for the front mounting bracket is 1/16" gap overhang from the front edge of the bracket to the front edge of the bulkhead.

The fit of the cover to the truck bed is determined by the front mounting brackets. This measurement is a good starting point. Unfortunately not all truck beds are assembled 100% square, so some adjustments may be necessary after the cover is set on the truck.