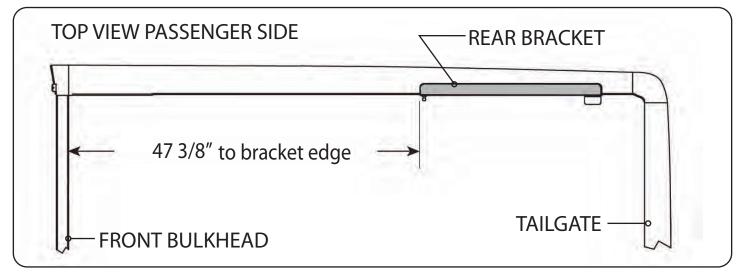

## RE: Step 2 on the Quick Start Guide

Measurement for the rear mounting bracket is 47 3/8" from the back side of the bulkhead to the front edge of the bracket.