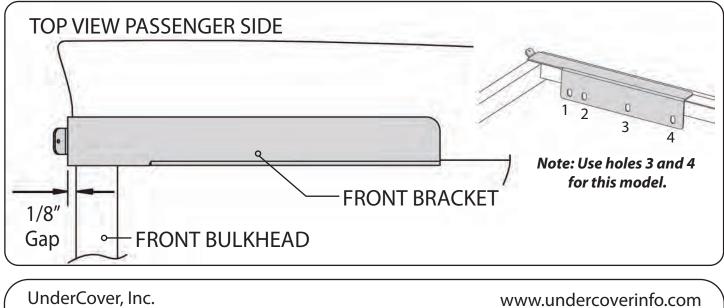

### **RE: Step 3 on the Quick Start Guide**

Measurement for the front mounting bracket is 1/8" gap overhang from the front edge of the bracket to the front edge of the bulkhead.

The fit of the cover to the truck bed is determined by the front mounting brackets. This measurement is a good starting point. Unfortunately not all truck beds are assembled 100% square, so some adjustments may be necessary after the cover is set on the truck.