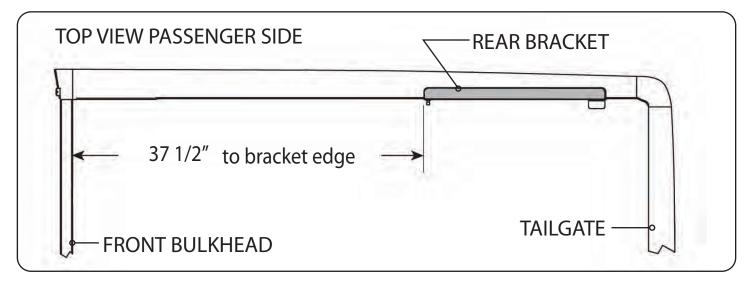

### RE: Step 2 on the Quick Start Guide

Measurement for the rear mounting bracket is 37 1/2" from the back side of the bulkhead to the front edge of the bracket.