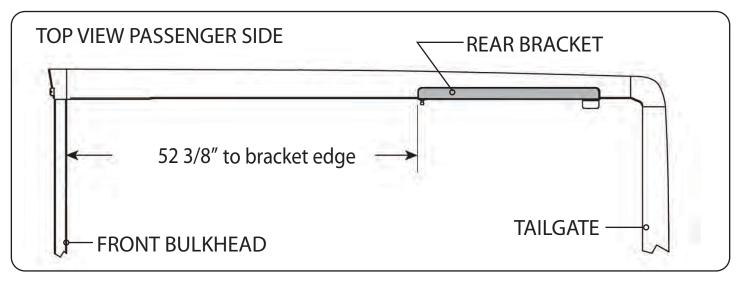

### RE: Step 2 on the Quick Start Guide

Measurement for the rear mounting bracket is 52 3/8" from the back side of the bulkhead to the front edge of the bracket.