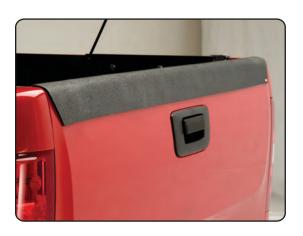

# Model 1070 Chevy Silverado Std/Ext/Crew Cab 6.5' Short Bed 2007-2013 (also fits 2014 Silverado 2500hd)

Note: If your truck is equipped with a spoiler style tailgate piece, you will need to replace it with a standard smooth style tailgate piece like the photo to the left.