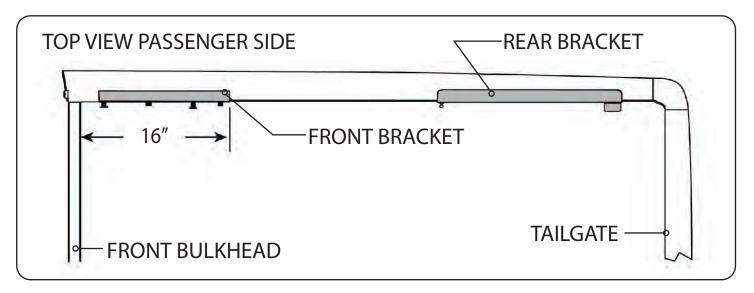

#### **RE: Step 3 on the Quick Start Guide**

Measurement for the front mounting bracket is 16" from the back side of the bulkhead to the end of the bracket.

The fit of the cover to the truck bed is determined by the front mounting brackets. This measurement is a good starting point. Unfortunately not all truck beds are assembled 100% square, so some adjustments may be necessary after the cover is set on the truck.