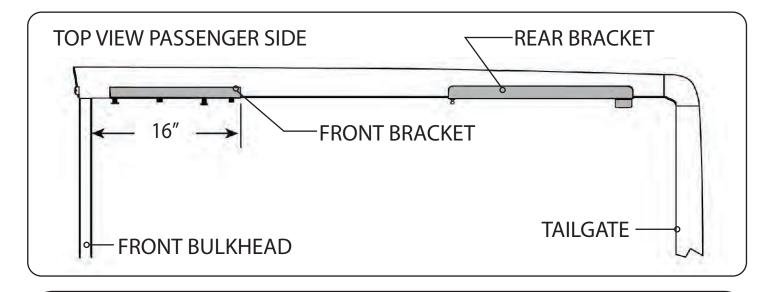

## **RE: Step 3 on the Quick Start Guide**

Measurement for the front mounting bracket is 16'' from the back side of the bulkhead to the end of the bracket.

The fit of the cover to the truck bed is determined by the front mounting brackets. This measurement is a good starting point. Unfortunately not all truck beds are assembled 100% square, so some adjustments may be necessary after the cover is set on the truck.