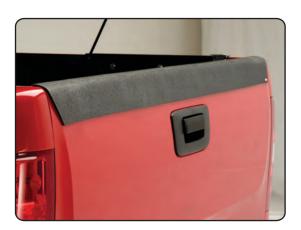

## Model 1060 Chevy Silverado Ext/Crew Cab 5.7' Short Bed 2007-2013

Note: If your truck is equipped with a spoiler style tailgate piece, you will need to replace it with a standard smooth style tailgate piece like the photo to the left.