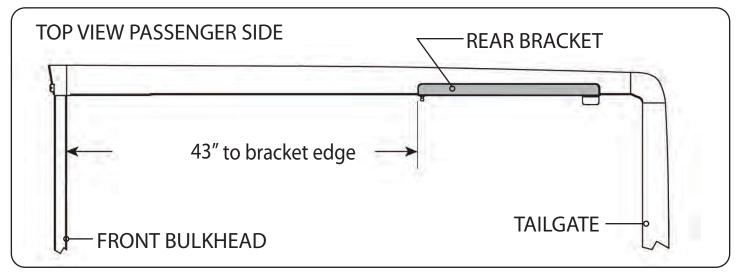

## RE: Step 2 on the Quick Start Guide

Measurement for the rear mounting bracket is 43'' from the back side of the bulkhead to the front edge of the bracket.