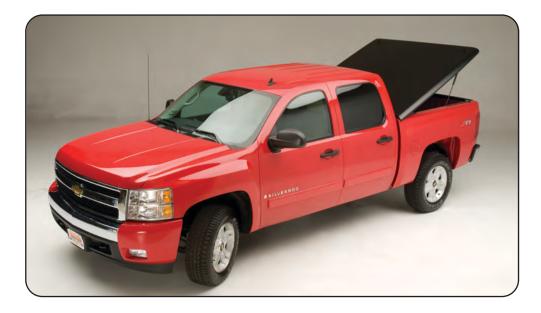

## Model 1060 Chevy Silverado Ext/Crew Cab 5.7' Short Bed 2007-2013

Note: If your truck is equipped with a spoiler style tailgate piece, you will need to replace it with a standard smooth style tailgate piece like the photo to the left.