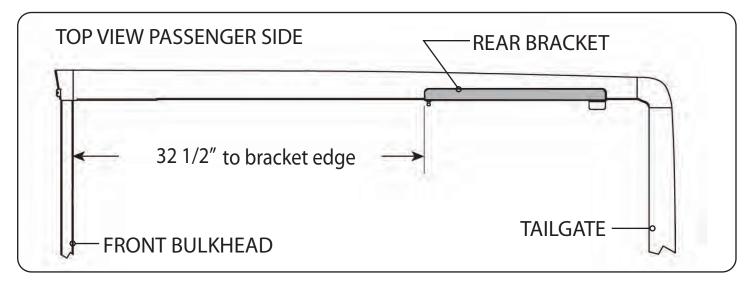

## RE: Step 2 on the Quick Start Guide

Measurement for the rear mounting bracket is 32 1/2" from the back side of the bulkhead to the front edge of the bracket.