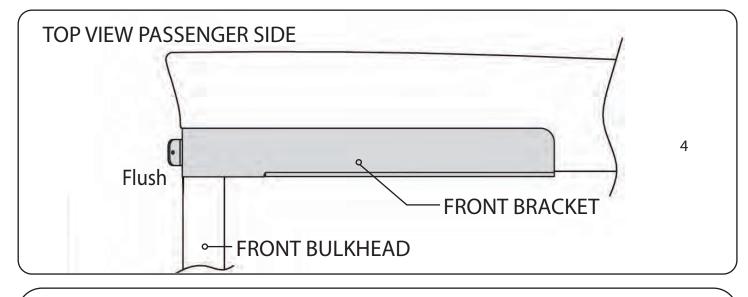

## **RE: Step 3 on the Quick Start Guide**

Mount the front edge of the front mounting bracket flush to the front edge of the bulkhead.

The fit of the cover to the truck bed is determined by the front mounting brackets. This measurement is a good starting point. Unfortunately not all truck beds are assembled 100% square, so some adjustments may be necessary after the cover is set on the truck.