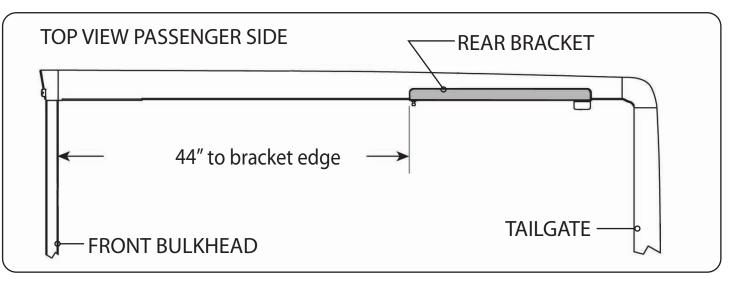

## RE: Step 2 on the Quick Start Guide

Measurement for the rear mounting bracket is 44'' from the back side of the bulkhead to the front edge of the bracket.