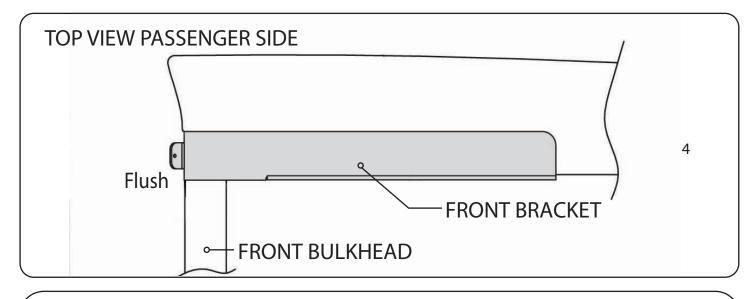

## RE: Step 3 on the Quick Start Guide

Mount the front edge of the front mounting bracket flush to the front edge of the bulkhead.

The fit of the cover to the truck bed is determined by the front mounting brackets. This measurement is a good starting point. Unfortunately not all truck beds are assembled 100% square, so some adjustments may be necessary after the cover is set on the truck.